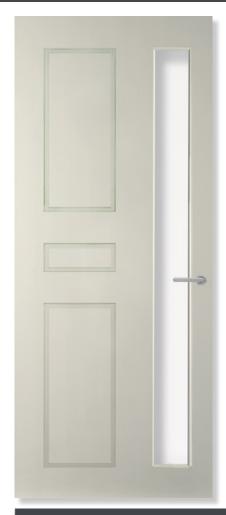

## **VVPK Specification Sheet**

| VVPK Panel Cut-Out Dimensions (mm)  |                                     |  |  |
|-------------------------------------|-------------------------------------|--|--|
| Top Rail                            | 150mm                               |  |  |
| Bottom Rail                         | 150mm                               |  |  |
| Side Stiles                         | 110mm                               |  |  |
| Glazing Panel Width                 | 150mm                               |  |  |
| Glazing Panel Height                | Door Height Less 300mm              |  |  |
| Grooved Panel Width                 | 290mm                               |  |  |
| Grooved Top and Bottom Panel Height | Door Height less 660mm Divided by 2 |  |  |
| Grooved Mid Panel Height            | 120mm                               |  |  |
| Mid Rails                           | 120mm                               |  |  |