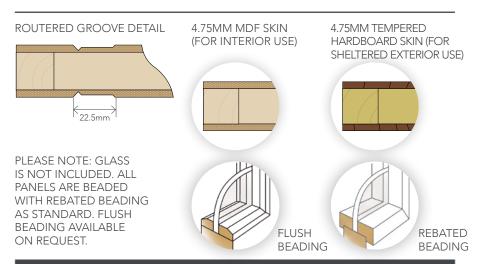

| Skin and Thickness Options (MDF Skins) |             |            |             |             |            |  |
|----------------------------------------|-------------|------------|-------------|-------------|------------|--|
|                                        | 34.5mm      | 37mm       | 38mm        | 39.5mm      | 42mm       |  |
| Hollow                                 | N/A         | N/A        | 4.75mm Skin | 4.75mm Skin | 6.0mm Skin |  |
| Polystyrene                            | 4.75mm Skin | 6.0mm Skin | 4.75mm Skin | 4.75mm Skin | 6.0mm Skin |  |
| Solid                                  | N/A         | N/A        | 4.75mm Skin | 4.75mm Skin | 6.0mm Skin |  |
| Oversize                               | N/A         | 6.0mm Skin | N/A         | N/A         | 6.0mm Skin |  |

- All doors over 1210 wide supplied un-primed
- 'Oversize' is doors over 1210mm wide or 2700mm high
- All hollow and polystyrene doors have double lock blocks
- Stock doors are standard sizes between 410mm and 910mm wide
- Tempered hardboard faced doors available for sheltered exterior doors, 38mm, 39.5mm or 42mm options