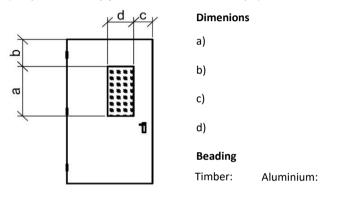

## Step 4: Vision Panel Layout

(Complete below only if Vision Panel is selected in Step 3)

Quote No:

Note: sizes shown refer to Clear View. For Fire Doors, minimum b) dimension must be 200mm and minimum c) dimension must be 150mm. Fire Doors rated FRR-/90/-sm and above can only have VP a) dimension 600mm and b) dimension 100mm with Steel beading