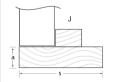

Frame Dimensions: a:

b:

c:

z:

**Total Wall Dimension** (including linings):

PLEASE NOTE: If none of the above apply, please sketch frame details, including dimensions, and scan/attach along with this order form

y:

Authorised by:

Date:

s:

ST2P-R1