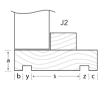

Frame Dimensions: a:

b:

c:

z:

**Total Wall Dimension** (including linings):

PLEASE NOTE: If none of the above apply, please sketch frame details, including dimensions, and scan/attach along with this order form

y:

Authorised by:

Date:

s:

ST2P-R1