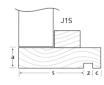

Frame Dimensions: a:

b:

c:

z:

**Total Wall Dimension** (including linings):

PLEASE NOTE: If none of the above apply, please sketch frame details, including dimensions, and scan/attach along with this order form