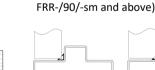

## Step 4: Vision Panel Layout

(Complete below only if Vision Panel is selected in Step 3)

Quote No:

Note: sizes shown refer to Clear View. For Fire Doors, minimum b) dimension must be 200mm and minimum c) dimension must be 150mm. Fire Doors rated FRR-/90/-sm and above can only have VP a) dimension 600mm and b) dimension 100mm with Steel beading