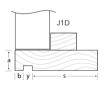

Frame Dimensions: a:

b:

c:

z:

**Total Wall Dimension** (including linings):

PLEASE NOTE: If none of the above apply, please sketch frame details, including dimensions, and scan/attach along with this order form