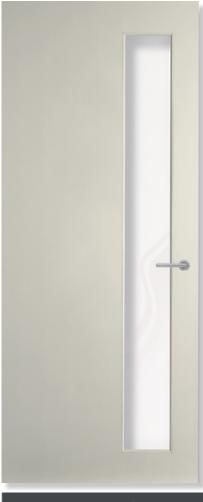

## Vogue Collection

## **VVPA Specification Sheet**

PLEASE NOTE: GLASS IS NOT INCLUDED. ALL PANELS ARE BEADED WITH REBATED BEADING AS STANDARD. FLUSH BEADING AVAILABLE ON REQUEST. 4.75MM MDF SKIN (FOR INTERIOR USE)

4.75MM TEMPERED

HARDBOARD SKIN (FOR

REBATED BEADING

| VVPA Panel Cut-Out Dimensions (mm) |                        |  |  |  |
|------------------------------------|------------------------|--|--|--|
| Top Rail                           | 150mm                  |  |  |  |
| Bottom Rail                        | 150mm                  |  |  |  |
| Side Stile                         | 110mm                  |  |  |  |
| Glazing Panel Width                | 150mm                  |  |  |  |
| Glazing Panel Height               | Door Height less 300mm |  |  |  |