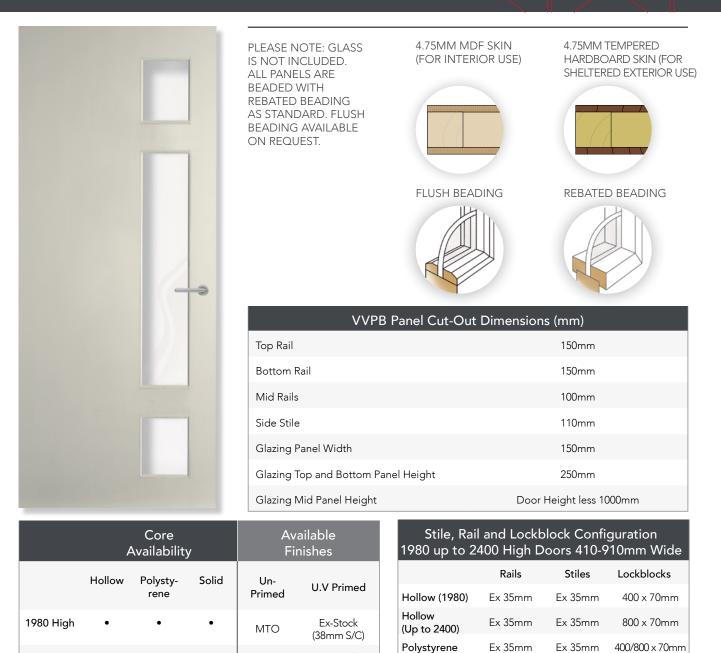

## **VVPB** Specification Sheet

| Oversize N/A            | • N/A                | MTO N/A                                     | >2400mm High          | Ex 105mm      | Ex 105mm N/A                   |
|-------------------------|----------------------|---------------------------------------------|-----------------------|---------------|--------------------------------|
|                         |                      | Skin and Thickness                          | Options (MDF Skins    | )             |                                |
|                         | 34.5mm               | 37mm                                        | 38mm                  | 39.5mm        | 42mm                           |
| Hollow                  | N/A                  | N/A                                         | 4.75mm Skin           | 4.75mm Skin   | 6.0mm Skin                     |
| Polystyrene             | 4.75mm Skin          | 6.0mm Skin                                  | 4.75mm Skin           | 4.75mm Skin   | 6.0mm Skin                     |
| Solid                   | N/A                  | N/A                                         | 4.75mm Skin           | 4.75mm Skin   | 6.0mm Skin                     |
| Oversize                | N/A                  | 6.0mm Skin                                  | N/A                   | N/A           | 6.0mm Skin                     |
| All doors over 1210 wid | e supplied un-primed | <ul> <li>All hollow and polystyr</li> </ul> | ene doors have double | Tempered hard | board faced doors available fo |

Ex-Stock

(38mm S/C)

MTO

Solid

(Up to 2400)

960mm Wide +

Ex 140mm

Ex 105mm

MTO

MTO

All doors over 1210 wide supplied un-primed

'Oversize' is doors over 1210mm wide or

Up to

2400 High

2700 High

2700mm high

All hollow and polystyrene doors have double lock blocks

Tempered hardboard faced doors available for sheltered exterior doors, 38mm, 39.5mm or 42mm options

Ex 35mm

Ex 105mm

N/A

N/A

0800 400 790 | sales@prehung.co.nz

 Stock doors are standard sizes between 410mm and 910mm wide