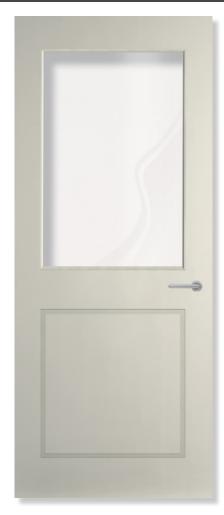

## Vogue Collection

BEADING

## **VVPO Specification Sheet**

ON REQUEST.

| VVPO Panel Cut-Out Dimensions (mm) |                         |  |  |  |
|------------------------------------|-------------------------|--|--|--|
| Top Rail                           | 150mm                   |  |  |  |
| Mid Rail                           | 150mm                   |  |  |  |
| Bottom Rail                        | 180mm                   |  |  |  |
| Side Stile                         | 110mm                   |  |  |  |
| Glazing Panel Width                | Door Width less 220mm   |  |  |  |
| Glazing Panel Height               | Door Height less 1085mm |  |  |  |
| Grooved Panel Width                | Door Width less 220mm   |  |  |  |
| Grooved Panel Height               | 605mm                   |  |  |  |