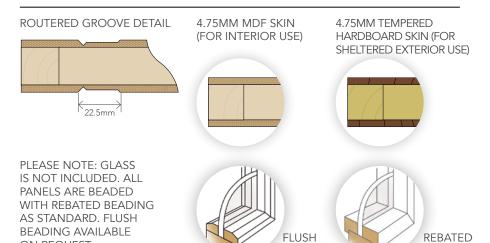

BEADING

| Skin and Thickness Options (MDF Skins) |             |            |             |             |            |  |  |  |
|----------------------------------------|-------------|------------|-------------|-------------|------------|--|--|--|
|                                        | 34.5mm      | 37mm       | 38mm        | 39.5mm      | 42mm       |  |  |  |
| Hollow                                 | N/A         | N/A        | 4.75mm Skin | 4.75mm Skin | 6.0mm Skin |  |  |  |
| Polystyrene                            | 4.75mm Skin | 6.0mm Skin | 4.75mm Skin | 4.75mm Skin | 6.0mm Skin |  |  |  |
| Solid                                  | N/A         | N/A        | 4.75mm Skin | 4.75mm Skin | 6.0mm Skin |  |  |  |
| Oversize                               | N/A         | N/A        | N/A         | N/A         | N/A        |  |  |  |

- All doors over 1210 wide supplied un-primed
- 'Oversize' is doors over 1210mm wide or 2700mm high
- All hollow and polystyrene doors have double lock blocks
- Stock doors are standard sizes between 410mm and 910mm wide
- Tempered hardboard faced doors available for sheltered exterior doors, 38mm, 39.5mm or 42mm options